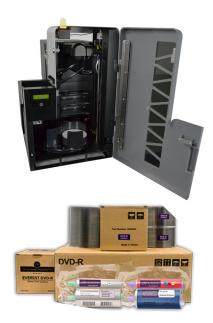

## **Rimage Media Kits**

Get reliable, uninterrupted performance from your Catalyst system. With optimized print ribbons and discs, Media Kits give you the bestlooking, longest-lasting results in one convenient and affordable package.