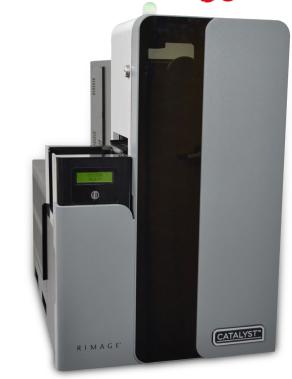

# Professional performance and quality in the right sized package

Rimage Catalyst Evidence Disc System (EDS) is the industry's most powerful and reliable solution for publishing, recording and ingesting CDs, DVDs and Blu-ray Discs<sup>™</sup> for Data distribution and more importantly evidence gathering.

## **Features**

- Integrated DiscWatch™ Status Light
- High capacity and throughput
- Full functionality in a compact design
- Embedded Windows 10 Computer
- Integrated high-resolution digital camera
- Everest® thermal retransfer printing
- LCD interface displaying system status
- EDS Forensic Software
- Front accessible USB 3.1 gen 1
- Standardized, portable, secure CD/DVD/Blu-ray Disc media
- Integration with Rimage solution software