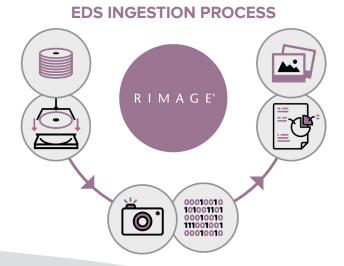

Rimage EDS includes powerful forensic software and a high-resolution camera, which allows extraction of the evidence from the scanned media and capturing of the disc-label. This allows the Rimage EDS to automate the time-consuming manual process of importing optical CD/ DVD/Blu-ray media and visually link the original source disc with extracted data.

The SW provides a detailed HTML report and provides the options to extract the content and save it in various formats (IMG, ENCASE, ZIP...). This allows importing into other forensic analyzing tools (e.g ZIUZ, Encase, BlueBear...) which make digital forensics processing fast and easy. In addition, the Rimage EDS has all the features of a normal Rimage system, allowing easy export of evidence to optical media or the creation of multiple copies of evidence for secure delivery of unalterable data to court officials or for long-term archiving.